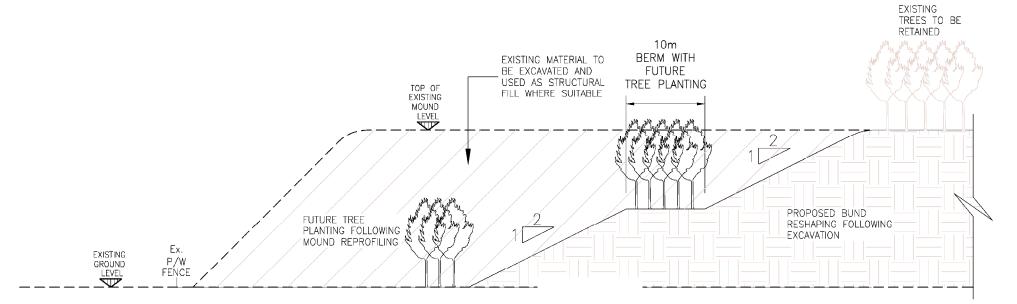

AERIAL VIEW OF EXISTING MOUND

VIEW FROM SOUTH FACE OF MOUND

(TO BE EXCAVATED)

PLAN OF PROPOSED EXTRACTION AND
REINSTATEMENT

SECTION A-A - SECTION
THROUGH EXTRACTION AND REINSTATEMENT
SCALE 1:500

This drawing is for preliminary purposes only and is subject to amendment during design development.

UNDER NO CIRCUMSTANCES MUST THIS DRAWING BE USED FOR CONSTRUCTION PURPOSES

Planning Application Boundary
Future Tree Planting following

New Access Road / Haulage Road

Mound Reprofiling

**Hagshaw Hill Wind Farm Repowering** 

**Environmental Impact Assessment Report** 

Figure 3.10 Proposed Material Excavation and Mound Reshaping