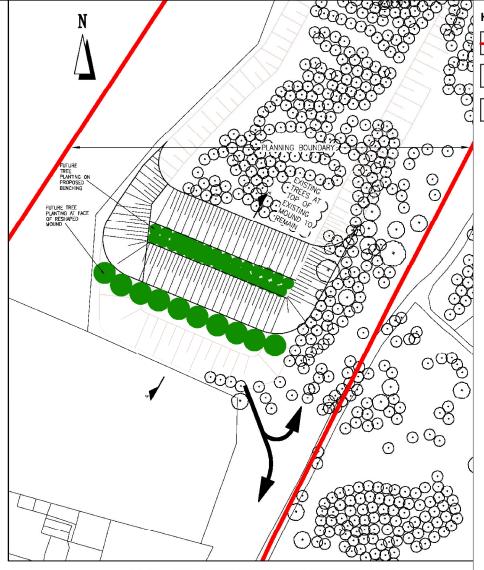

AERIAL VIEW OF EXISTING MOUND

VIEW FROM SOUTH FACE OF MOUND

(TO BE EXCAVATED)

PLAN OF PROPOSED EXTRACTION AND
REINSTATEMENT

SECTION A-A - SECTION
THROUGH EXTRACTION AND REINSTATEMENT
SCALE 1:500

This drawing is for preliminary purposes only and is subject to amendment during design development.

UNDER NO CIRCUMSTANCES MUST THIS DRAWING BE USED FOR CONSTRUCTION PURPOSES

Planning Application Boundary
Future Tree Planting following

New Access Road / Haulage Road

Mound Reprofiling

**Hagshaw Hill Wind Farm Repowering** 

**Environmental Impact Assessment Report** 

Figure 3.10 Proposed Material Excavation and Mound Reshaping